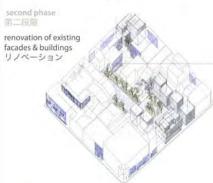

Housing, small units of 40 mg to attract to the centre.

space for the residents in the inner area which also serves as a public thruway.

New fish market

Encourage the owners to renew apartments and facades through financial support from public investors and the city government.

New energy within the city center would lead to new demand for housing and activities. Guidelines will be established for future developments in order to maintain the character and the identity of the city center.