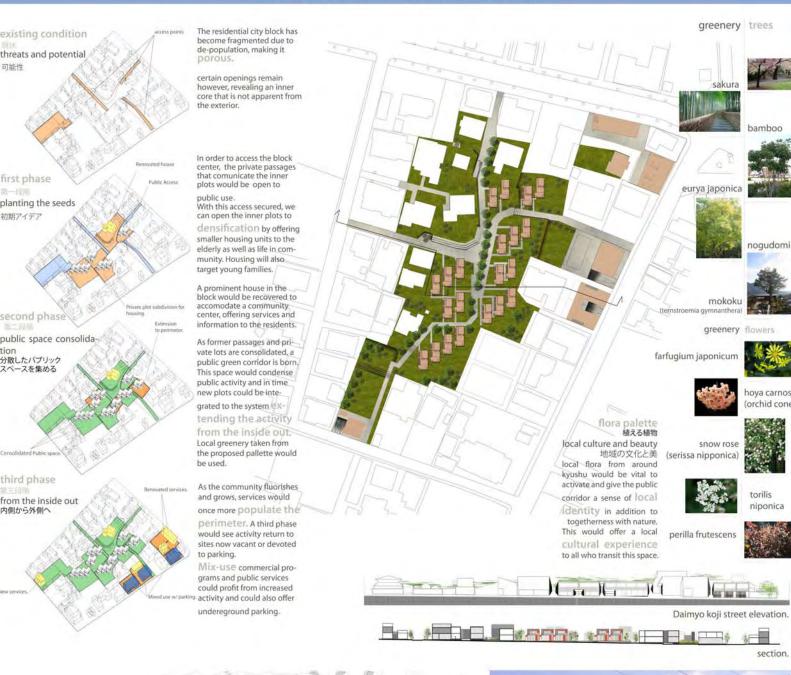

first phase

inner space

内部空間

Infill strategy and

rebuilding of an

Vacant areas & parking lots Fragmented city block, Lack of unity Underutilized land.

Mixed use building provides commercial facilities at the ground floor. to sows the perimeter of the block

Housing, small units of 40 mg to attract to the centre.

space for the residents in the inner area which also serves as a public thruway.

New fish market

Encourage the owners to renew apartments and facades through financial support from public investors and the city government.

New energy within the city center would lead to new demand for housing and activities. Guidelines will be established for future developments in order to maintain the character and the identity of the city center.