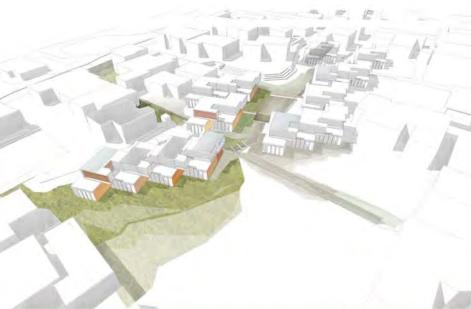

first phase

inner space

内部空間

Infill strategy and

rebuilding of an

Vacant areas & parking lots Fragmented city block, Lack of unity Underutilized land.

Mixed use building provides commercial facilities at the ground floor. to sows the perimeter of the block

Housing, small units of 40 mg to attract to the centre.

space for the residents in the inner area which also serves as a public thruway.

New fish market

Encourage the owners to renew apartments and facades through financial support from public investors and the city government.

New energy within the city center would lead to new demand for housing and activities. Guidelines will be established for future developments in order to maintain the character and the identity of the city center.